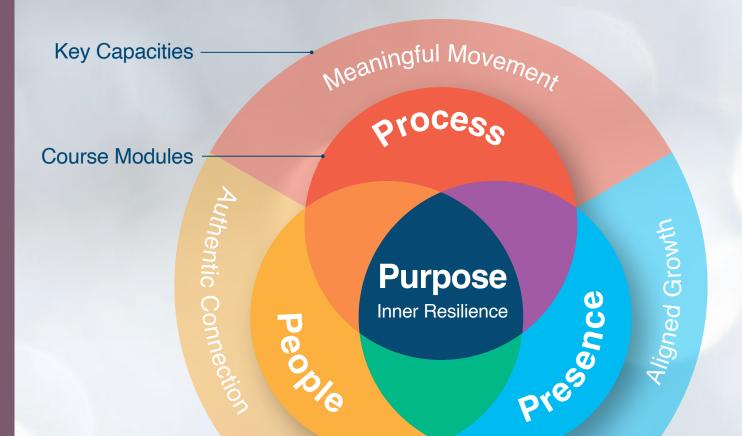

# **How Does it Work?**

The curriculum is organized into four modules that introduce a variety of tools, practices, and embodied mindset shifts to help you dramatically increase key capacities that foster deeper alignment in the way you set goals, the ways you move, and how you navigate change.

### Inner Resilience

The Purpose module helps you cultivate an unshakable sense of resilience and inner stability by shifting your core sense of identity away from what you do or what you've accomplished, into the innate qualities, capacities, and brilliance you bring to every facet of your life.

# Meaningful Movement

The Process module leverages this
new sense of identity as the foundation
for a practical framework that allows
you to venture into new territory while
constantly gauging value and alignment,
and developing your capacity for
meaningful exploration, iteration, and
refinement in everything you do.

### Authentic Connection

The People module helps you clarify
the unique core values that define
meaningful connection in your life and
work, and then introduces a variety of
tools and frameworks to help you
recognize and leverage alignment in
the relationships and opportunities that
shape everything you do.

## Aligned Growth

The Presence module helps you build an embodied sense of ownership for the power of your own story, synthesizing all of the program content to anchor in a new capacity for resonance, connection, and alignment in ALL the ways you grow and operate moving forward.